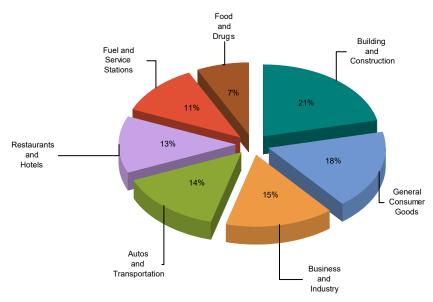

## MAJOR INDUSTRY GROUPS

| Major Industry Group      | <u>Count</u> | 4Q23    | <u>4Q22</u> | \$ Change | % Change |
|---------------------------|--------------|---------|-------------|-----------|----------|
| Building and Construction | 428          | 78,274  | 79,130      | (855)     | -1.1%    |
| General Consumer Goods    | 2,469        | 64,788  | 77,010      | (12,221)  | -15.9%   |
| Business and Industry     | 3,375        | 55,043  | 62,151      | (7,108)   | -11.4%   |
| Autos and Transportation  | 666          | 52,664  | 63,015      | (10,351)  | -16.4%   |
| Restaurants and Hotels    | 176          | 46,286  | 46,961      | (675)     | -1.4%    |
| Fuel and Service Stations | 49           | 41,721  | 40,914      | 807       | 2.0%     |
| Food and Drugs            | 103          | 26,172  | 33,260      | (7,089)   | -21.3%   |
| Transfers & Unidentified  | 1,545        | 4,802   | 5,836       | (1,034)   | -17.7%   |
| State and County Pools    | -            | 0       | 0           | 0         | -N/A-    |
| Total                     | 8,811        | 369,750 | 408,277     | (38,527)  | -9.4%    |

## **4Q23 Percent of Total**