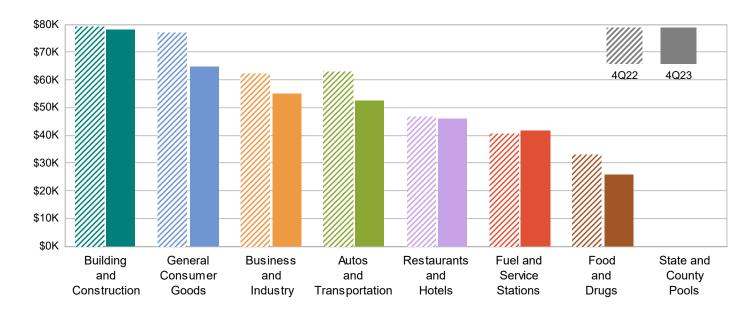

## MAJOR INDUSTRY GROUPS

| Major Industry Group      | <u>Count</u> | 4Q23    | <u>4Q22</u> | \$ Change | % Change |
|---------------------------|--------------|---------|-------------|-----------|----------|
| Building and Construction | 428          | 78,274  | 79,130      | (855)     | -1.1%    |
| General Consumer Goods    | 2,469        | 64,788  | 77,010      | (12,221)  | -15.9%   |
| Business and Industry     | 3,375        | 55,043  | 62,151      | (7,108)   | -11.4%   |
| Autos and Transportation  | 666          | 52,664  | 63,015      | (10,351)  | -16.4%   |
| Restaurants and Hotels    | 176          | 46,286  | 46,961      | (675)     | -1.4%    |
| Fuel and Service Stations | 49           | 41,721  | 40,914      | 807       | 2.0%     |
| Food and Drugs            | 103          | 26,172  | 33,260      | (7,089)   | -21.3%   |
| Transfers & Unidentified  | 1,545        | 4,802   | 5,836       | (1,034)   | -17.7%   |
| State and County Pools    | -            | 0       | 0           | 0         | -N/A-    |
| Total                     | 8,811        | 369,750 | 408,277     | (38,527)  | -9.4%    |

## 4Q22 Compared To 4Q23